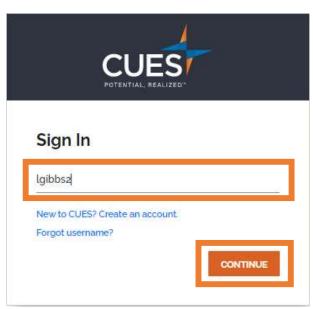

## **Process:**

- 1. In a web browser (preferably Google Chrome or Microsoft Edge) access cues.org.
- 2. Click 'LOG IN'

3. Enter your username and click continue

\*Note: Your email address is <u>not</u> your username